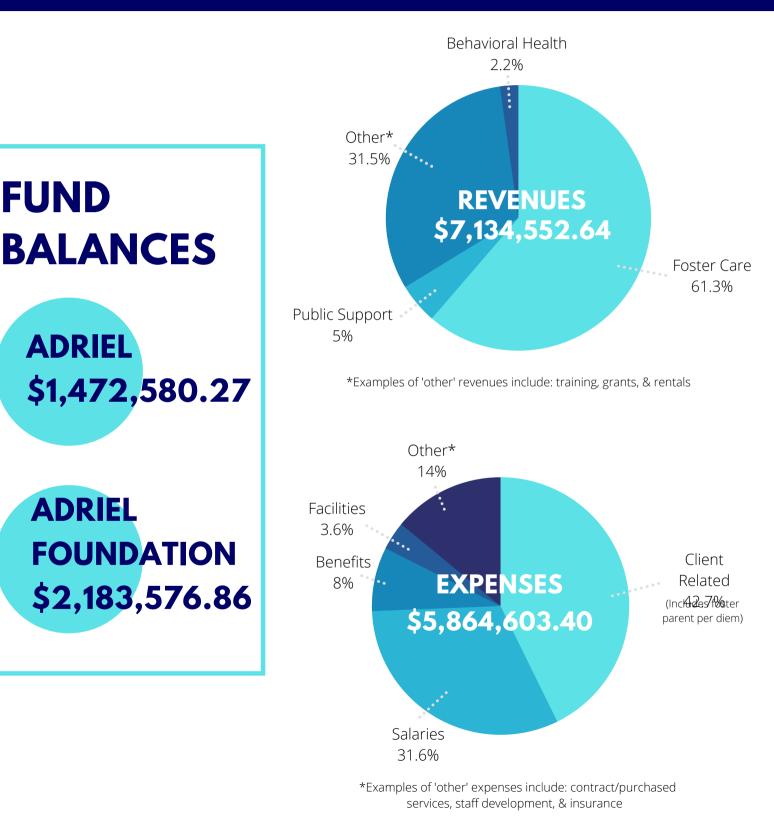

On Accreditation, and full Teaching Family Association accreditation - now including Adriel's Family Preservation programs.

With your continued support, encouragement, and prayers, Adriel will continue to strive to provide quality care for children and families in the spirit of Christian love as they have for the past 125 years.





## **BY THE NUMBERS**

### In Fiscal Year 2021...

- $\checkmark$  Adriel served **366** youth and over **40** young adults.
- 17 children were adopted by their Adriel foster family
  and 31 children were reunited with their biological family.
- Adriel provided clinical services to **72** foster youth and family preservation programs to **179** parents and children.
- ☑ 393 donors gave \$356,926 and contributed more than 100 in-kind donations.

### FINANCES



# A LOOK AHEAD

### STRATEGIC PLAN INITIATIVES 2019-2023

FC DESIGN & IMPLEMENT SPECIALTY PROGRAMMING AIMED AT SERVING YOUTH FROM ADDICTED FAMILIES

INCREASE SERVICE PROVISION & QUALITY IN THE FOSTER CARE PROGRAM

EXPAND CLINICAL SERVICES

> INCREASE DEVELOPMENT WITHIN THE FOUNDATION OFFICE

MAINTAIN AGENCY ACCREDITATIONS INCLUDING TFA & COA Adriel

INCREASE EMPLOYEE DEVELOPMENT, RETENTION & SATISFACTION

INCREASE FAMILY PRESERVATION SERVICES UTILIZE, MODIFY & IMPROVE BUILDINGS AND GROUNDS

# OUR FAMILY OF DONORS

#### AMBASSADORS (50,000+)

Carolyn Sauder

### **PACE SETTERS** (\$5,000 - \$49,000)

Robert and Luanne Aschliman Calvary Church E.C. Foundation Lilli Ann Johnson Jeff and Tiffany Nofziger Ed and Carol Nofziger Kurt and Connie Nofziger Pine Grove Mennonite Church Rupp Seeds, I